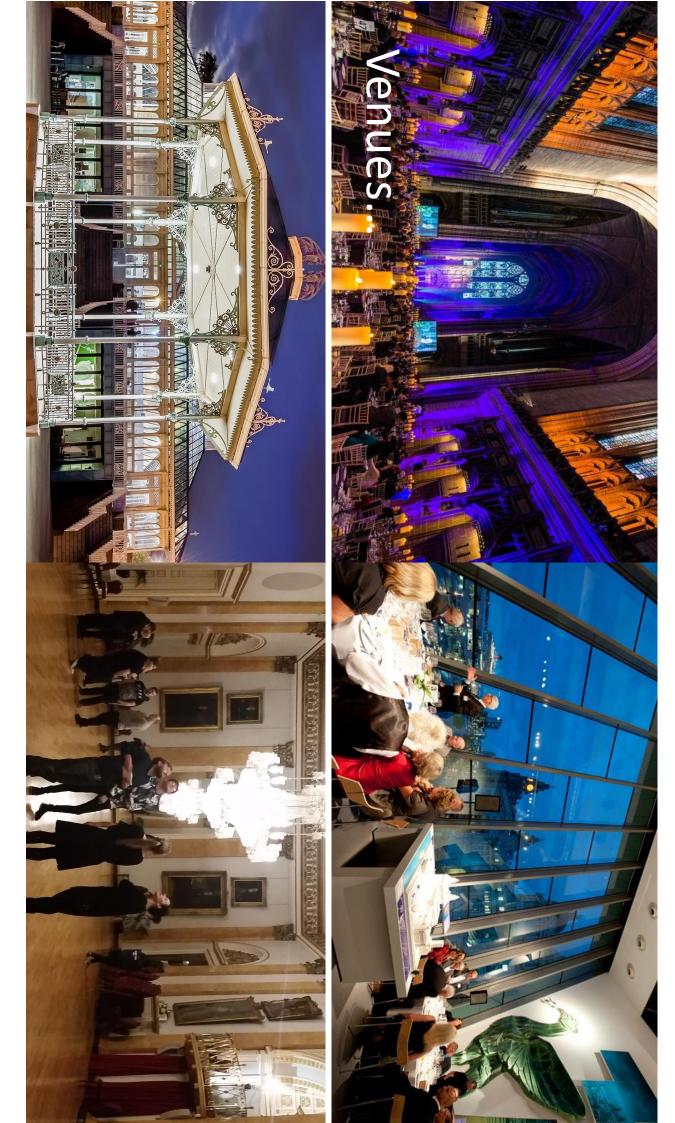

## St Paul's Cathedral

## London Livery Hall Dinner

### Lincoln's Inn

# Houses of Parliament dinner